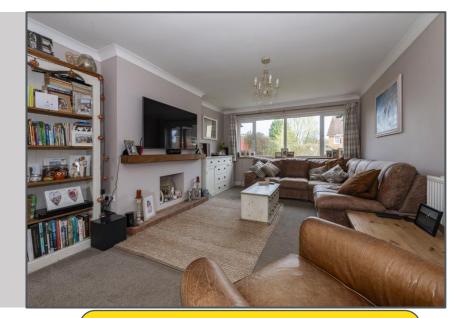

#### New Road, Ridgewood, TN22 5SX

A beautifully presented semi-detached house located in a highly favoured area of Uckfield. The property has been extended and subsequently offers bright and airy accommodation with quality fittings including a re-designed kitchen, timber flooring and internal latched doors. The large sitting room is located at the front with an ornamental fireplace with striking oak mantel. The dining room is open to the sitting room. A lovely entertaining area with bi-fold doors opening onto the rear garden. The kitchen has been thoughtfully re-designed with quality units finished in cream with contrasting polished timber work surfaces and timber floor. There is a range cooker with a seven gas ring burner, grill and double oven. A butler sink overlooks the front, and a shelved larder cupboard provides plenty of storage. There is a separate utility room with similar units to the kitchen and a stainless steel sink. There are four bedrooms all benefitting from built in wardrobes/storage cupboards. A family bathroom serves the bedrooms. A drive approach at the front provides plenty of parking. The front garden is laid to lawn and screened by hedging. The rear garden offers a generous outdoor space for recreation and relaxing. There is shingle patio/sitting out area flanked by chunky timber sleepers. The remainder of garden is laid to lawn with deep herbaceous borders stocked with shrubs and perennials to give colour through the year. There is a wildlife pond at the end, a timber shed and timber playhouse.