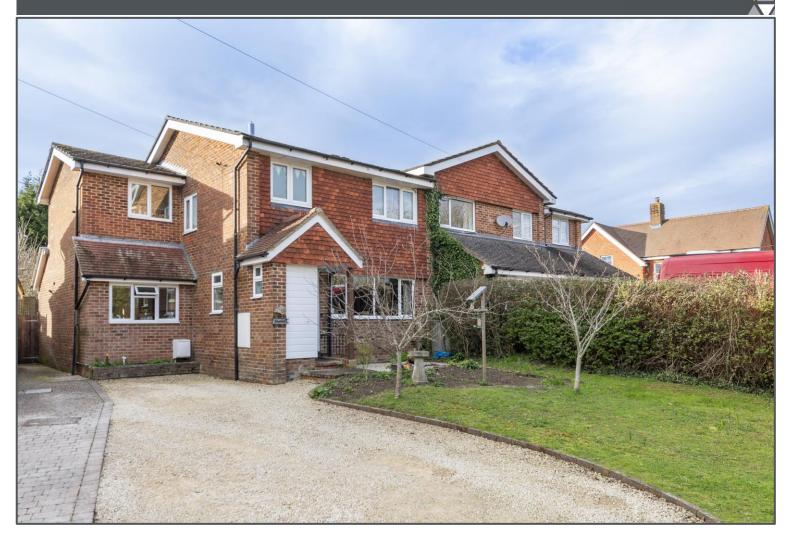

#### New Road, Ridgewood, TN22 5SX

- Extended Family Home
- 4 Bedroom Semi Detached
- Open Plan Living Space
- Kitchen & Utility
- Feature Rear Garden
- Large Driveway/Off Road Parking

#### New Road, Ridgewood, TN22 5SX

A beautifully presented semi-detached house located in a highly favoured area of Uckfield. The property has been extended and subsequently offers bright and airy accommodation with quality fittings including a re-designed kitchen, timber flooring and internal latched doors. The large sitting room is located at the front with an ornamental fireplace with striking oak mantel. The dining room is open to the sitting room. A lovely entertaining area with bi-fold doors opening onto the rear garden. The kitchen has been thoughtfully re-designed with quality units finished in cream with contrasting polished timber work surfaces and timber floor. There is a range cooker with a seven gas ring burner, grill and double oven. A butler sink overlooks the front, and a shelved larder cupboard provides plenty of storage. There is a separate utility room with similar units to the kitchen and a stainless steel sink. There are four bedrooms all benefitting from built in wardrobes/storage cupboards. A family bathroom serves the bedrooms. A drive approach at the front provides plenty of parking. The front garden is laid to lawn and screened by hedging. The rear garden offers a generous outdoor space for recreation and relaxing. There is shingle patio/sitting out area flanked by chunky timber sleepers. The remainder of garden is laid to lawn with deep herbaceous borders stocked with shrubs and perennials to give colour through the year. There is a wildlife pond at the end, a timber shed and timber playhouse.