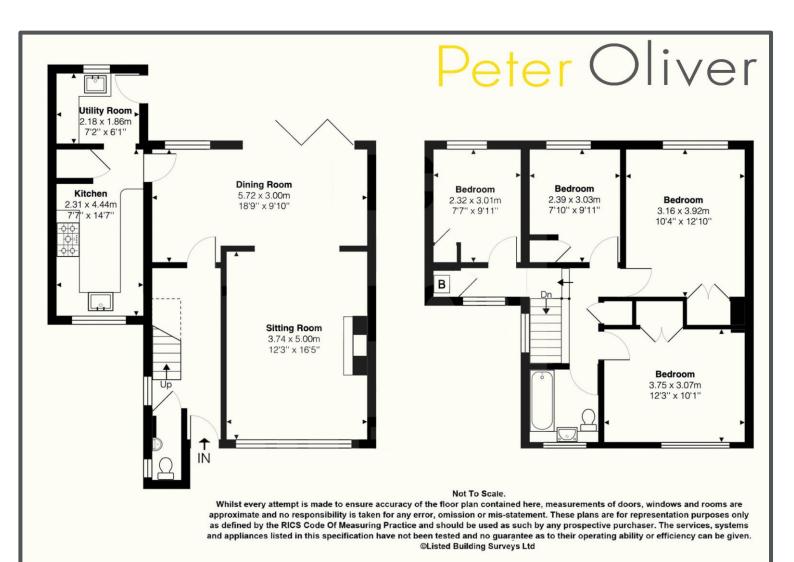

#### New Road, Ridgewood, TN22 5SX

- Extended Family Home
- 4 Bedroom Semi Detached
- Open Plan Living Space
- Kitchen & Utility
- Feature Rear Garden
- Large Driveway/Off Road Parking

#### New Road, Ridgewood, TN22 5SX

A beautifully presented semi-detached house located in a highly favoured area of Uckfield. The property has been extended and subsequently offers bright and airy accommodation with quality fittings including a re-designed kitchen, timber flooring and internal latched doors. The large sitting room is located at the front with an ornamental fireplace with striking oak mantel. The dining room is open to the sitting room. A lovely entertaining area with bi-fold doors opening onto the rear garden. The kitchen has been thoughtfully re-designed with quality units finished in cream with contrasting polished timber work surfaces and timber floor. There is a range cooker with a seven gas ring burner, grill and double oven. A butler sink overlooks the front, and a shelved larder cupboard provides plenty of storage. There is a separate utility room with similar units to the kitchen and a stainless steel sink. There are four bedrooms all benefitting from built in wardrobes/storage cupboards. A family bathroom serves the bedrooms. A drive approach at the front provides plenty of parking. The front garden is laid to lawn and screened by hedging. The rear garden offers a generous outdoor space for recreation and relaxing. There is shingle patio/sitting out area flanked by chunky timber sleepers. The remainder of garden is laid to lawn with deep herbaceous borders stocked with shrubs and perennials to give colour through the year. There is a wildlife pond at the end, a timber shed and timber playhouse.