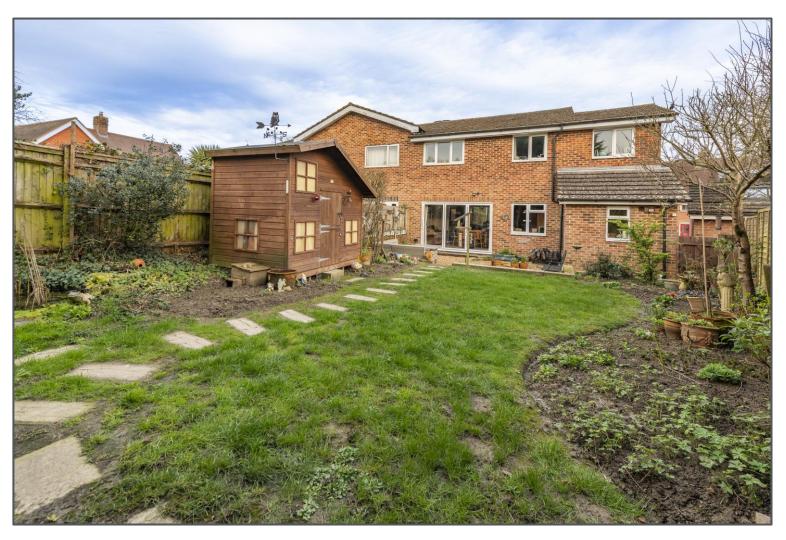

#### New Road, Ridgewood, TN22 5SX

A beautifully presented semi-detached house located in a highly favoured area of Uckfield. The property has been extended and subsequently offers bright and airy accommodation with quality fittings including a re-designed kitchen, timber flooring and internal latched doors. The large sitting room is located at the front with an ornamental fireplace with striking oak mantel. The dining room is open to the sitting room. A lovely entertaining area with bi-fold doors opening onto the rear garden. The kitchen has been thoughtfully re-designed with quality units finished in cream with contrasting polished timber work surfaces and timber floor. There is a range cooker with a seven gas ring burner, grill and double oven. A butler sink overlooks the front, and a shelved larder cupboard provides plenty of storage. There is a separate utility room with similar units to the kitchen and a stainless steel sink. There are four bedrooms all benefitting from built in wardrobes/storage cupboards. A family bathroom serves the bedrooms. A drive approach at the front provides plenty of parking. The front garden is laid to lawn and screened by hedging. The rear garden offers a generous outdoor space for recreation and relaxing. There is shingle patio/sitting out area flanked by chunky timber sleepers. The remainder of garden is laid to lawn with deep herbaceous borders stocked with shrubs and perennials to give colour through the year. There is a wildlife pond at the end, a timber shed and timber playhouse.