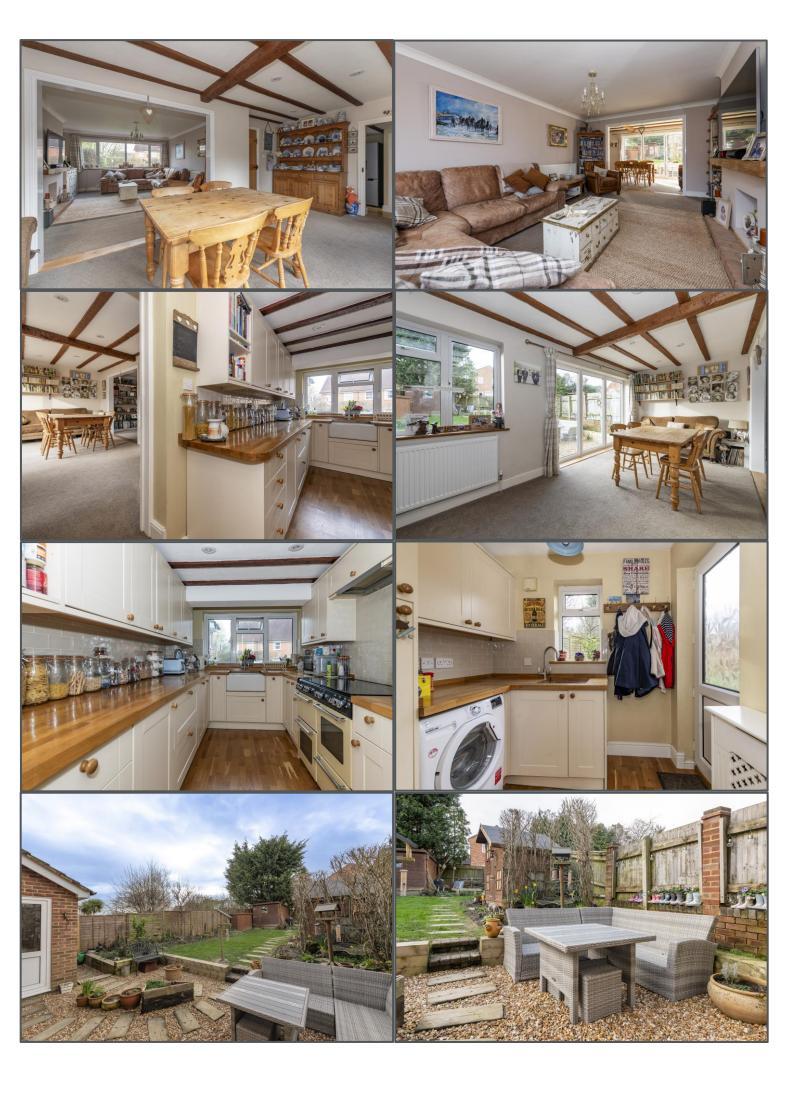

#### New Road, Ridgewood, TN22 5SX

A beautifully presented semi-detached house located in a highly favoured area of Uckfield. The property has been extended and subsequently offers bright and airy accommodation with quality fittings including a re-designed kitchen, timber flooring and internal latched doors. The large sitting room is located at the front with an ornamental fireplace with striking oak mantel. The dining room is open to the sitting room. A lovely entertaining area with bi-fold doors opening onto the rear garden. The kitchen has been thoughtfully re-designed with quality units finished in cream with contrasting polished timber work surfaces and timber floor. There is a range cooker with a seven gas ring burner, grill and double oven. A butler sink overlooks the front, and a shelved larder cupboard provides plenty of storage. There is a separate utility room with similar units to the kitchen and a stainless steel sink. There are four bedrooms all benefitting from built in wardrobes/storage cupboards. A family bathroom serves the bedrooms. A drive approach at the front provides plenty of parking. The front garden is laid to lawn and screened by hedging. The rear garden offers a generous outdoor space for recreation and relaxing. There is shingle patio/sitting out area flanked by chunky timber sleepers. The remainder of garden is laid to lawn with deep herbaceous borders stocked with shrubs and perennials to give colour through the year. There is a wildlife pond at the end, a timber shed and timber playhouse.